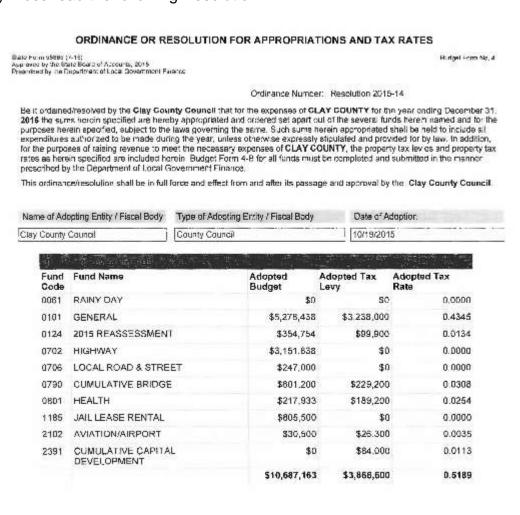

#### IN THE MATTER OF RESOLUTION 2015-14 CLAY COUNTY BUDGET

Larry Moss read the following Resolution:

# ORDINANCE OR RESOLUTION FOR APPROPRIATIONS AND TAX RATES

State Form \$5865 (7-15) Approved by the State Spand of Accounts (2015 Prescribed by the Department of Local Government Uprande

Judget Force No.

Motion to approve Resolution 2015-14 as presented was made by Jackie Mitchell and seconded by Toni Carter. Motion carried 7 ayes.